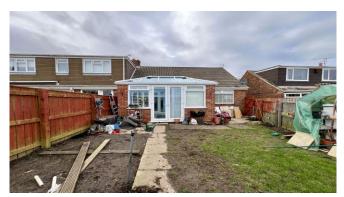

Briefly comprising of: - entrance hallway giving access to all principle rooms. The open plan living room and kitchen area allows inclusive living. With a wide range of white cabinets, complementing work tops, tiled splashback, gas hob, built in oven, recessed lighting and doors opening out into conservatory, giving additional living space for everyone to enjoy. There are two double bedrooms both with fitted storage, one to the front of the property and one to the rear. The bathroom benefits from roll top bath with shower over, hand wash basin and wc. Externally there is on street parking and shared driveway leading to single garage and to the a private rear garden.