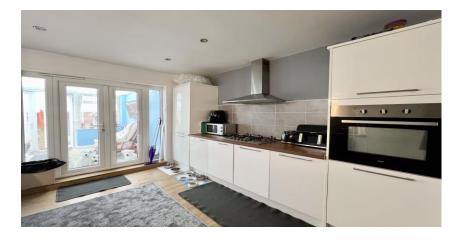

Briefly comprising of: - entrance hallway giving access to all principle rooms. The open plan living room and kitchen area allows inclusive living. With a wide range of white cabinets, complementing work tops, tiled splashback, gas hob, built in oven, recessed lighting and doors opening out into conservatory, giving additional living space for everyone to enjoy. There are two double bedrooms both with fitted storage, one to the front of the property and one to the rear. The bathroom benefits from roll top bath with shower over, hand wash basin and wc. Externally there is on street parking and shared driveway leading to single garage and to the a private rear garden.