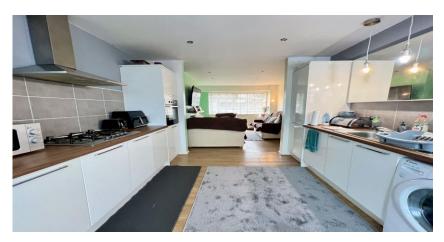

Briefly comprising of: - entrance hallway giving access to all principle rooms. The open plan living room and kitchen area allows inclusive living. With a wide range of white cabinets, complementing work tops, tiled splashback, gas hob, built in oven, recessed lighting and doors opening out into conservatory, giving additional living space for everyone to enjoy. There are two double bedrooms both with fitted storage, one to the front of the property and one to the rear. The bathroom benefits from roll top bath with shower over, hand wash basin and wc. Externally there is on street parking and shared driveway leading to single garage and to the a private rear garden.