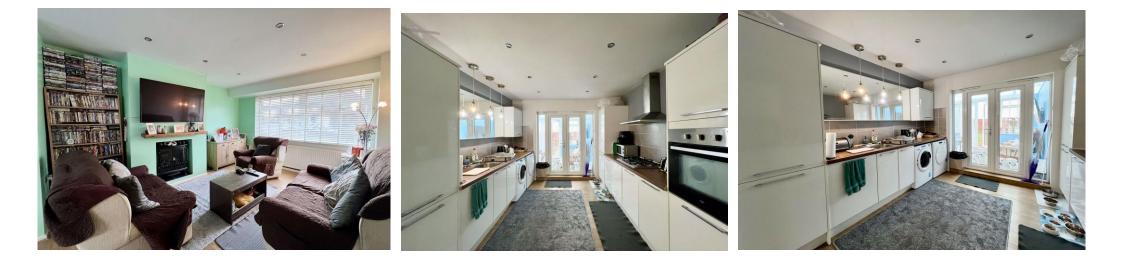

Briefly comprising of: - entrance hallway giving access to all principle rooms. The open plan living room and kitchen area allows inclusive living. With a wide range of white cabinets, complementing work tops, tiled splashback, gas hob, built in oven, recessed lighting and doors opening out into conservatory, giving additional living space for everyone to enjoy. There are two double bedrooms both with fitted storage, one to the front of the property and one to the rear. The bathroom benefits from roll top bath with shower over, hand wash basin and wc. Externally there is on street parking and shared driveway leading to single garage and to the a private rear garden.