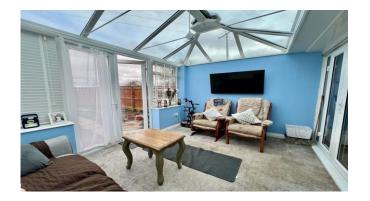

Briefly comprising of: - entrance hallway giving access to all principle rooms. The open plan living room and kitchen area allows inclusive living. With a wide range of white cabinets, complementing work tops, tiled splashback, gas hob, built in oven, recessed lighting and doors opening out into conservatory, giving additional living space for everyone to enjoy. There are two double bedrooms both with fitted storage, one to the front of the property and one to the rear. The bathroom benefits from roll top bath with shower over, hand wash basin and wc. Externally there is on street parking and shared driveway leading to single garage and to the a private rear garden.