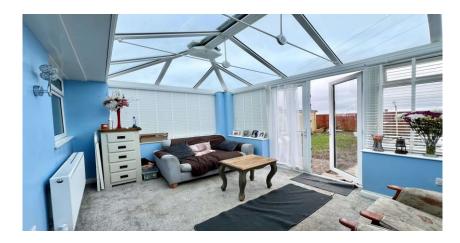

Briefly comprising of: - entrance hallway giving access to all principle rooms. The open plan living room and kitchen area allows inclusive living. With a wide range of white cabinets, complementing work tops, tiled splashback, gas hob, built in oven, recessed lighting and doors opening out into conservatory, giving additional living space for everyone to enjoy. There are two double bedrooms both with fitted storage, one to the front of the property and one to the rear. The bathroom benefits from roll top bath with shower over, hand wash basin and wc. Externally there is on street parking and shared driveway leading to single garage and to the a private rear garden.