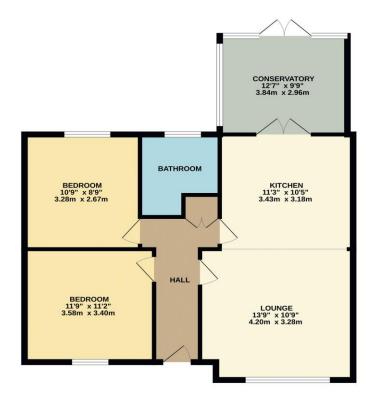

GROUND FLOOR 812 sq.ft. (75.5 sq.m.) approx.

TOTAL FLOOR AREA: 812 sq.ft. (75.5 sq.m.) approx. While every attempt has been made to ensure the accuracy of the floorphan contained two, measurements, omusion or mexaments. The gain is the floarband pupperse and and back the properties purple prospective purchase. The service, system and applications than not been tested and in gluanate al. If Marka with Merrary Contained and the service puppersection of the service puppersection purchase.